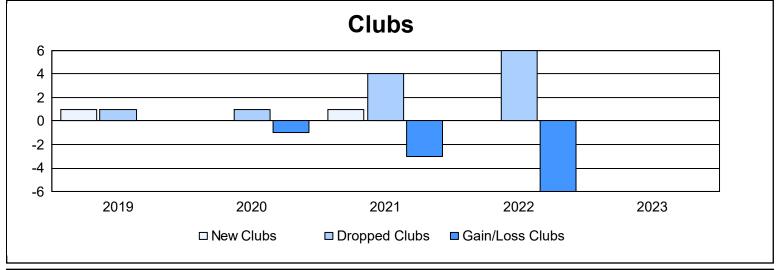

District LA 1 As of June 2023 Cumulative

| Year      | New<br>Clubs | Dropped<br>Clubs | Gain/<br>Loss<br>Clubs | New<br>Members | Charter<br>Members | Reinstate<br>Members | Transfer<br>Members | Total<br>Member<br>Added | Total<br>Members<br>Dropped | Gain/<br>Loss<br>Members |
|-----------|--------------|------------------|------------------------|----------------|--------------------|----------------------|---------------------|--------------------------|-----------------------------|--------------------------|
| 2018-2019 | 1            | 1                | 0                      | 79             | 25                 | 15                   | 16                  | 135                      | 195                         | -60                      |
| 2019-2020 | 0            | 1                | -1                     | 33             | 3                  | 19                   | 2                   | 57                       | 120                         | -63                      |
| 2020-2021 | 1            | 4                | -3                     | 85             | 25                 | 1                    | 6                   | 117                      | 155                         | -38                      |
| 2021-2022 | 0            | 6                | -6                     | 46             | 2                  | 14                   | 1                   | 63                       | 211                         | -148                     |
| 2022-2023 | 0            | 0                | 0                      | 58             | 0                  | 0                    | 0                   | 58                       | 51                          | 7                        |
| Average   | 0            | 2                | -2                     | 60             | 11                 | 10                   | 5                   | 86                       | 146                         | -60                      |