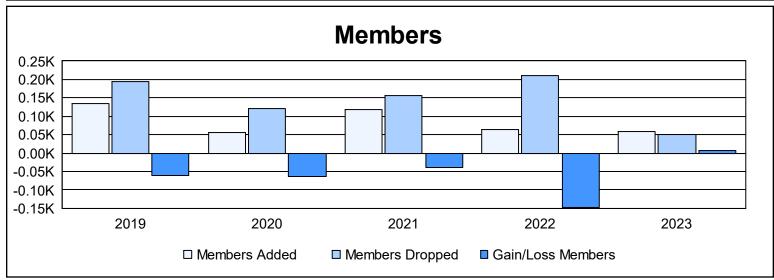

District LA 1 As of June 2023 Cumulative

| Year      | New<br>Clubs | Dropped<br>Clubs | Gain/<br>Loss<br>Clubs | New<br>Members | Charter<br>Members | Reinstate<br>Members | Transfer<br>Members | Total<br>Member<br>Added | Total<br>Members<br>Dropped | Gain/<br>Loss<br>Members |
|-----------|--------------|------------------|------------------------|----------------|--------------------|----------------------|---------------------|--------------------------|-----------------------------|--------------------------|
| 2018-2019 | 1            | 1                | 0                      | 79             | 25                 | 15                   | 16                  | 135                      | 195                         | -60                      |
| 2019-2020 | 0            | 1                | -1                     | 33             | 3                  | 19                   | 2                   | 57                       | 120                         | -63                      |
| 2020-2021 | 1            | 4                | -3                     | 85             | 25                 | 1                    | 6                   | 117                      | 155                         | -38                      |
| 2021-2022 | 0            | 6                | -6                     | 46             | 2                  | 14                   | 1                   | 63                       | 211                         | -148                     |
| 2022-2023 | 0            | 0                | 0                      | 58             | 0                  | 0                    | 0                   | 58                       | 51                          | 7                        |
| Average   | 0            | 2                | -2                     | 60             | 11                 | 10                   | 5                   | 86                       | 146                         | -60                      |